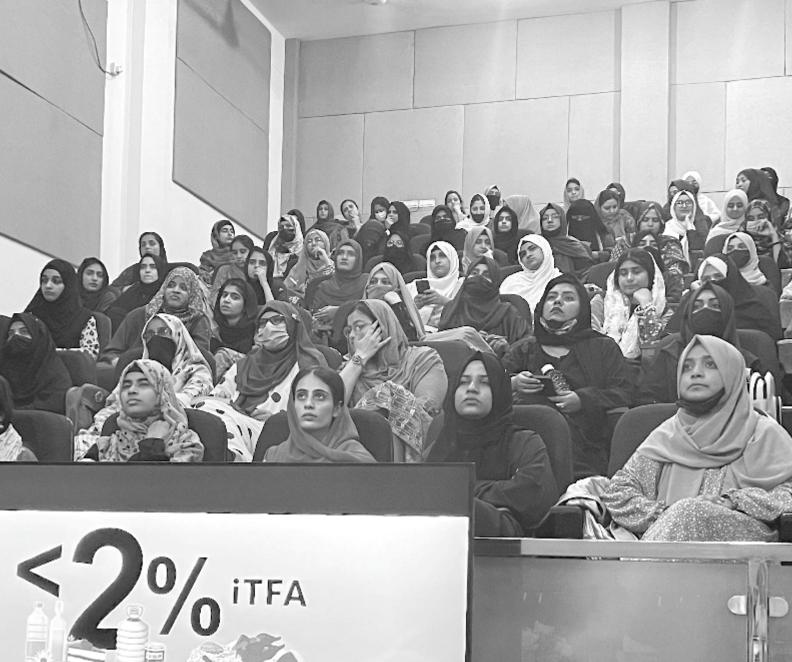

## TRANSFORM Pakistan Campaign

In 2024, PYCA's TRANSFORM Pakistan campaign continued to champion public health by focusing on eliminating industrially produced trans-fatty acids from Pakistan's food supply. Working in close collaboration with stakeholders from the government, academia, media and civil society, the campaign intensified its efforts to push for the regulation of iTFA and advocate for a legislative ban on partially hydrogenated oils.

#### **Key Milestones**

- As a direct result of civil society-led efforts, the Pakistan Standards & Quality Control Authority (PSQCA) regulated 76 food items in 2024. It is expected that a nationwide regulation to limit iTFAs in all foods will be approved in early 2025.
- To advance the legislative ban on PHOs, the campaign engaged 30 key decisionmakers including members of the National Assembly and Senate as well as representatives from the PSQCA and the five food authorities.