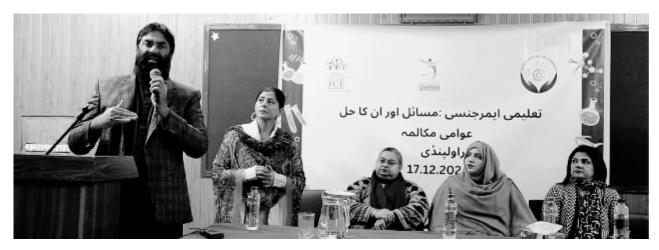

## Voices for Change: Education Town Halls

With the support and patronage of the Society for Access to Quality Education (SAQE), PYCA organized five town halls in Lahore, Dera Ismail Khan (D.I Khan), Attock, Jamrud and Rawalpindi districts in 2024. These town halls provided a platform for dialogue, bringing together parliamentarians, policymakers, and local community members to address pressing education issues.

The town halls enabled communities to directly voice their concerns to policymakers and parliamentarians, fostering immediate responses and paving the way for long-term solutions. Critical issues raised included upgrading local schools, constructing additional classrooms, increasing education budgets, granting greater autonomy to school heads for budget utilization, and providing safe and free transport for girls. Additionally, demands were made to rebuild schools damaged by floods and ensure inclusive infrastructure for children with disabilities in mainstream government schools.

At the close of each event, the parliamentarians signed pledges committing to pursue tangible improvements vis-a-vis the issues that were raised. Continued collaborations are underway to ensure the pledges translate into actions.