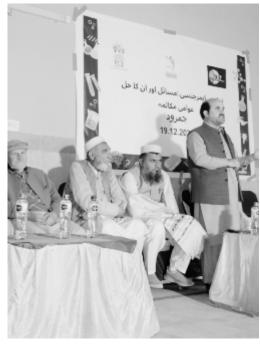

## Voices for Change: Education Town Halls

With the support and patronage of the Society for Access to Quality Education (SAQE), PYCA organized five town halls in Lahore, Dera Ismail Khan (D.I Khan), Attock, Jamrud and Rawalpindi districts in 2024. These town halls provided a platform for dialogue, bringing together parliamentarians, policymakers, and local community members to address pressing education issues.

The town halls enabled communities to directly voice their concerns to policymakers and parliamentarians, fostering immediate responses and paving the way for long-term solutions. Critical issues raised included upgrading local schools, constructing additional classrooms, increasing education budgets, granting greater autonomy to school heads for budget utilization, and providing safe and free transport for girls. Additionally, demands were made to rebuild schools damaged by floods and ensure inclusive infrastructure for children with disabilities in mainstream government schools.

At the close of each event, the parliamentarians signed pledges committing to pursue tangible improvements vis-a-vis the issues that were raised. Continued collaborations are underway to ensure the pledges translate into actions.